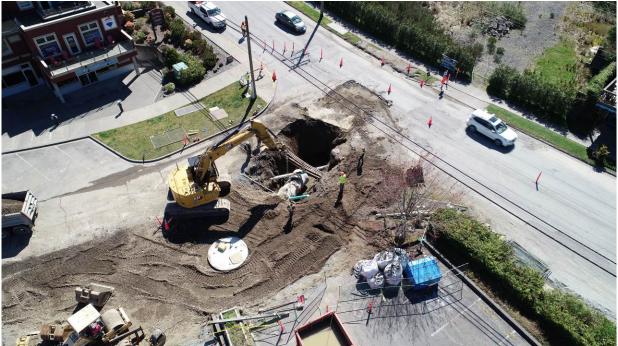

See Attached Progress Photos 1 – 8

Photo #1 – DMH #11 Installed Near Lyche Road

Photo #2 – DMH #11 Installed Near Lyche Road

Photo #3 – Concrete Pipe Installed from DMH #11 towards DMH #6

Photo #4 – Removed Existing Pipe (CSP)

Photo #5 – DMH #11 & Concrete Pipe Installation Near Lyche Road

Photo #6 – DMH #11 & Concrete Pipe Installation Near Lyche Road

Photo #7 – Peninsula Road Temporary Restoration

Photo #8 – Peninsula Road CB Lead Crossings Ongoing