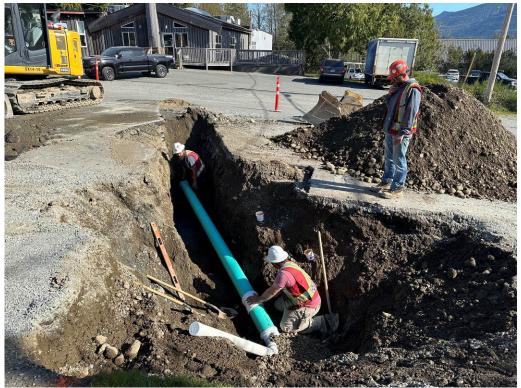

Photo #5 – DMH #11 & Concrete Pipe Installation Near Lyche Road

Photo #6 – DMH #11 & Concrete Pipe Installation Near Lyche Road

Photo #7 – Peninsula Road Temporary Restoration

Photo #8 – Peninsula Road CB Lead Crossings Ongoing