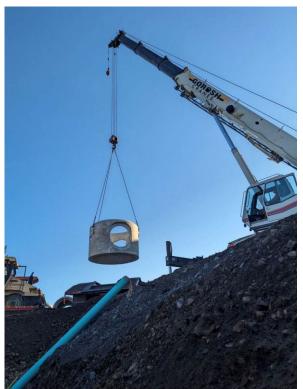

See Attached Progress Photos 1 – 8

Photo #1 – DMH #11 Installed Near Lyche Road

Photo #2 – DMH #11 Installed Near Lyche Road

Photo #3 – Concrete Pipe Installed from DMH #11 towards DMH #6

Photo #4 – Removed Existing Pipe (CSP)