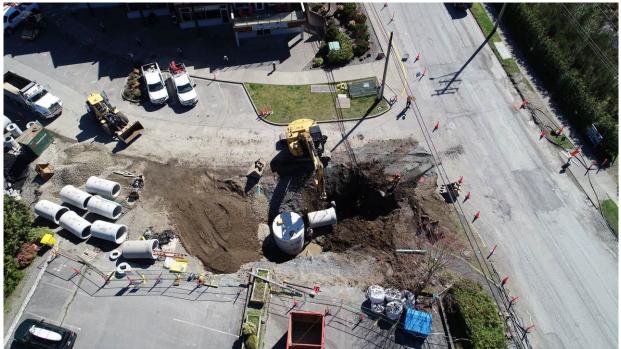

See Attached Progress Photos 1 – 8

Photo #1 – DMH #11 Installed Near Lyche Road

Photo #2 – DMH #11 Installed Near Lyche Road

Photo #3 – Concrete Pipe Installed from DMH #11 towards DMH #6

Photo #4 – Removed Existing Pipe (CSP)

Photo #5 – DMH #11 & Concrete Pipe Installation Near Lyche Road

Photo #6 – DMH #11 & Concrete Pipe Installation Near Lyche Road

Photo #7 – Peninsula Road Temporary Restoration

Photo #8 – Peninsula Road CB Lead Crossings Ongoing