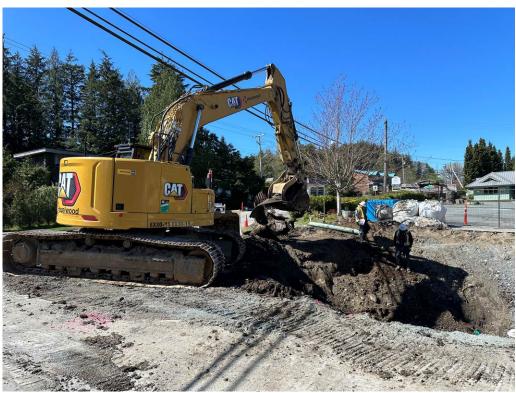

Photo #5 – DMH #11 & Concrete Pipe Installation Near Lyche Road

Photo #6 – DMH #11 & Concrete Pipe Installation Near Lyche Road

Photo #7 – Peninsula Road Temporary Restoration

Photo #8 – Peninsula Road CB Lead Crossings Ongoing