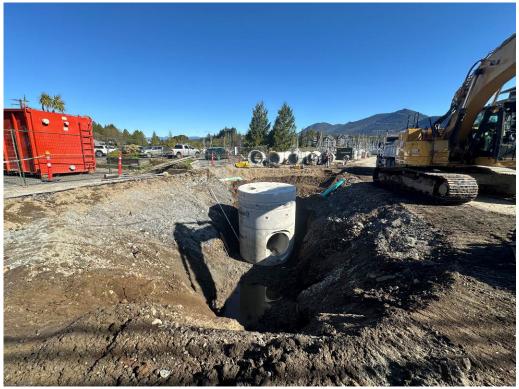

See Attached Progress Photos 1 – 8

Photo #1 – DMH #11 Installed Near Lyche Road

Photo #2 – DMH #11 Installed Near Lyche Road

Photo #3 – Concrete Pipe Installed from DMH #11 towards DMH #6

Photo #4 – Removed Existing Pipe (CSP)

Photo #5 – DMH #11 & Concrete Pipe Installation Near Lyche Road

Photo #6 – DMH #11 & Concrete Pipe Installation Near Lyche Road

Photo #7 – Peninsula Road Temporary Restoration

Photo #8 – Peninsula Road CB Lead Crossings Ongoing