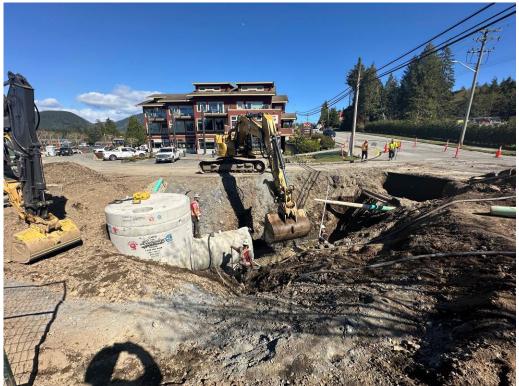

Photo #5 – DMH #11 & Concrete Pipe Installation Near Lyche Road

Photo #6 – DMH #11 & Concrete Pipe Installation Near Lyche Road

Photo #7 – Peninsula Road Temporary Restoration

Photo #8 – Peninsula Road CB Lead Crossings Ongoing